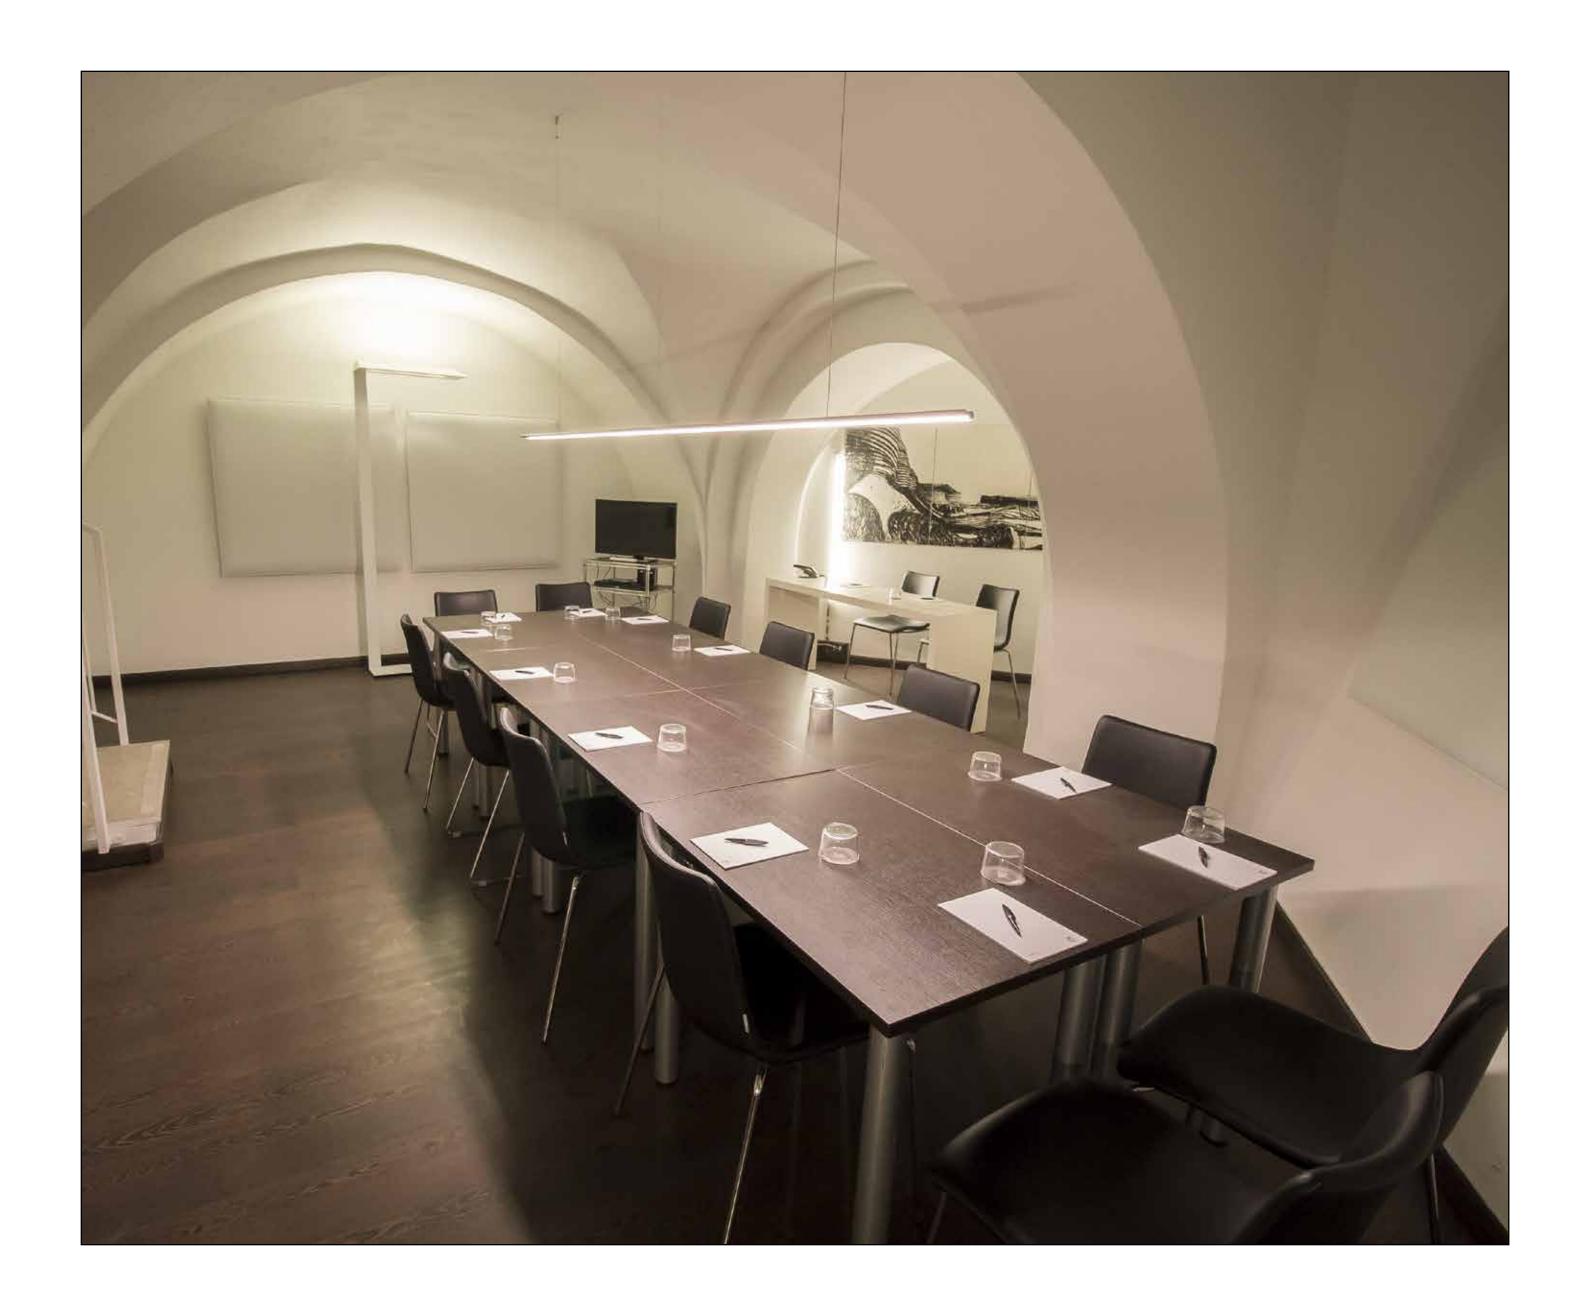

## SALA MONTAGNOLA

| SEATS    | Theatre Class Room Boardroom                                                                                                                                                                                                                             | 16<br>8<br>12             |
|----------|----------------------------------------------------------------------------------------------------------------------------------------------------------------------------------------------------------------------------------------------------------|---------------------------|
| SIZE     | Surface<br>Size<br>Height                                                                                                                                                                                                                                | 30 mq<br>8,5 x 4 m<br>3 m |
| LOCATION | First Floor                                                                                                                                                                                                                                              |                           |
| FEATURES | TV LCD 40" with audio/video connection for PC through vga cable. Internet Wi-fi. Water and basic stationery available on the speaker table. Flip chart. The room features no sound system nor microphones. Hospitality desk for participants validation. |                           |