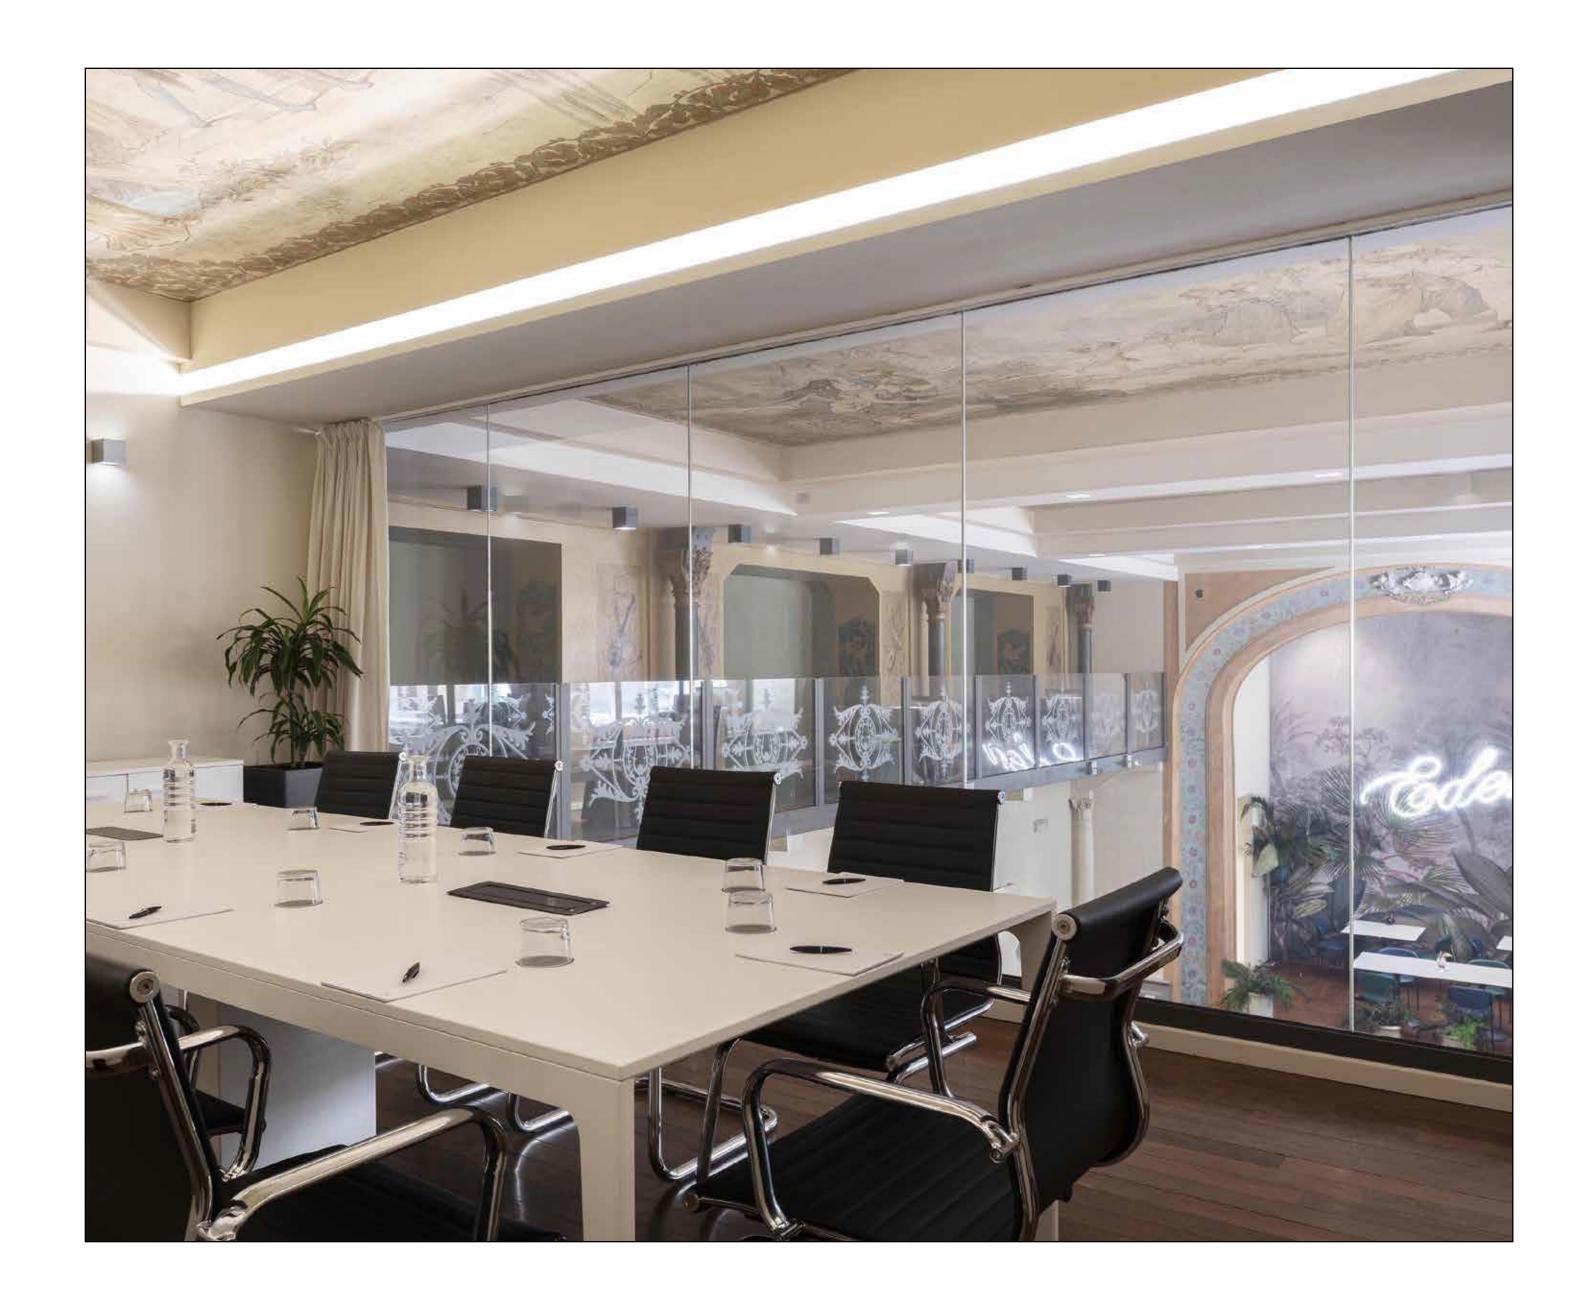

## SALA LOGGIONE

| SEATS    | Boardroom                                     | 12      |
|----------|-----------------------------------------------|---------|
| SIZE     | Surface                                       | 24 mq   |
|          | Size                                          | 6 x 4 m |
|          | Height                                        | 3 m     |
| LOCATION | First Floor                                   |         |
| FEATURES | TV LCD 65" with audio/video connection        |         |
|          | for PC through vga cable.                     |         |
|          | Meeting table provided with electrical and    |         |
|          | USB sockets. Internet Wi-fi.                  |         |
|          | Conference phone.                             |         |
|          | Water and basic stationery available on       |         |
|          | the speaker table. Flip chart.                |         |
|          | The room features no sound system nor         |         |
|          | microphones.                                  |         |
|          | Hospitality desk for participants validation. |         |
|          | Natural light.                                |         |