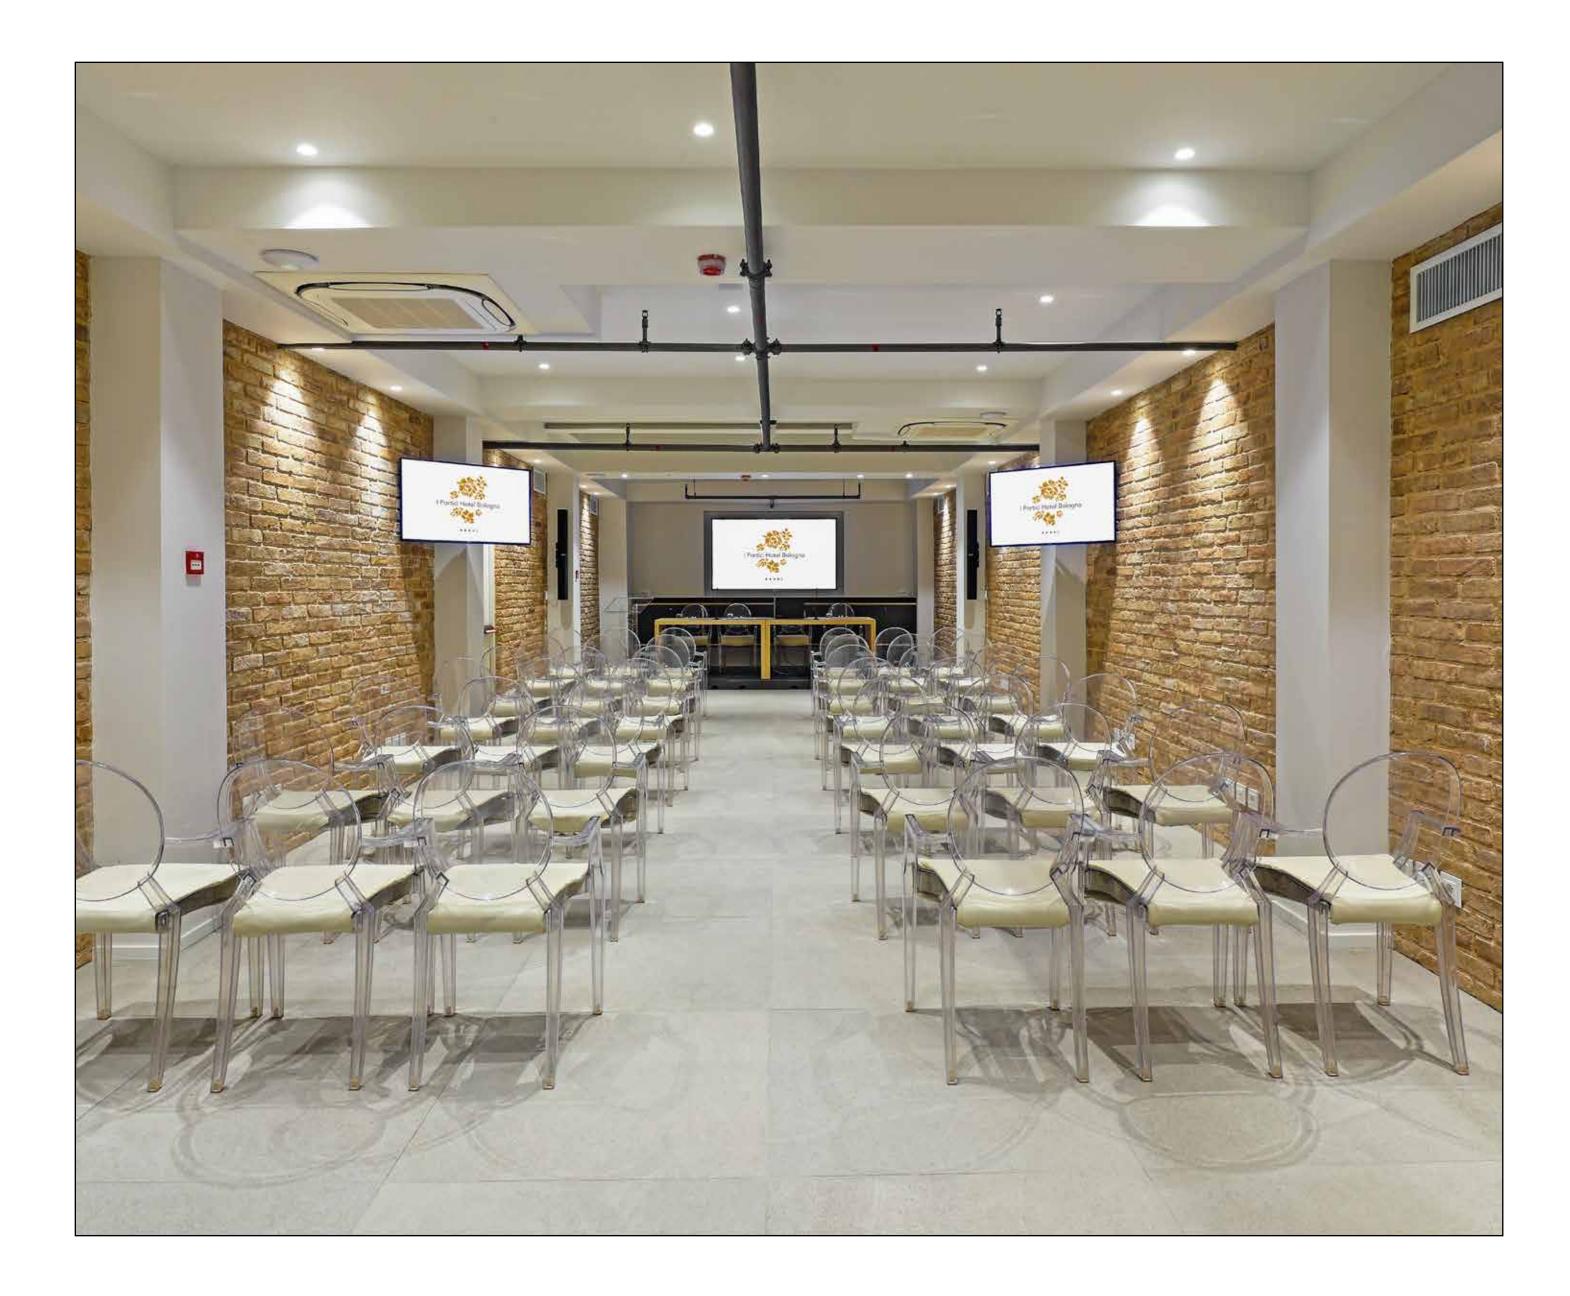

## SALA INDIPENDENZA

|           | T                                         | T                             |
|-----------|-------------------------------------------|-------------------------------|
| SEATS     | Theatre                                   | 60                            |
|           | Class Room                                | 24                            |
|           | Boardroom                                 | 24                            |
|           | U Shape                                   | 24                            |
| SIZE      | Surface                                   | 80 mq (+70 mq hospitality are |
|           | Size                                      | 16 x 5 m                      |
|           | Height                                    | 3 m                           |
| LOCATION  | Floor -1                                  |                               |
|           | 192x111 cm (85") wide main screen.        |                               |
| I Portici | Two 96x55 cm (42") lateral wide screens.  |                               |
|           | High-quality motorized camera with 20X    |                               |
|           | optical zoom. Rologna                     |                               |
|           | 2 HDMI connection, with possibility of    |                               |
|           | simultaneously connecting 2 PCs).         |                               |
|           | 2 table-base microphones with power       |                               |
|           | button.                                   |                               |
| FEATURES  | 2 handheld wireless systems               |                               |
|           | 1 wireless headset microphone system.     |                               |
|           | 1 wireless lavalier microphone system.    |                               |
|           | Even coverage of the hall with N. 2 wall- |                               |
|           | hung                                      |                               |
|           | line array speakers.                      |                               |
|           | Low frequency support for sound           |                               |
|           | reproduction                              |                               |
|           | with N. 2 subwoofers.                     |                               |