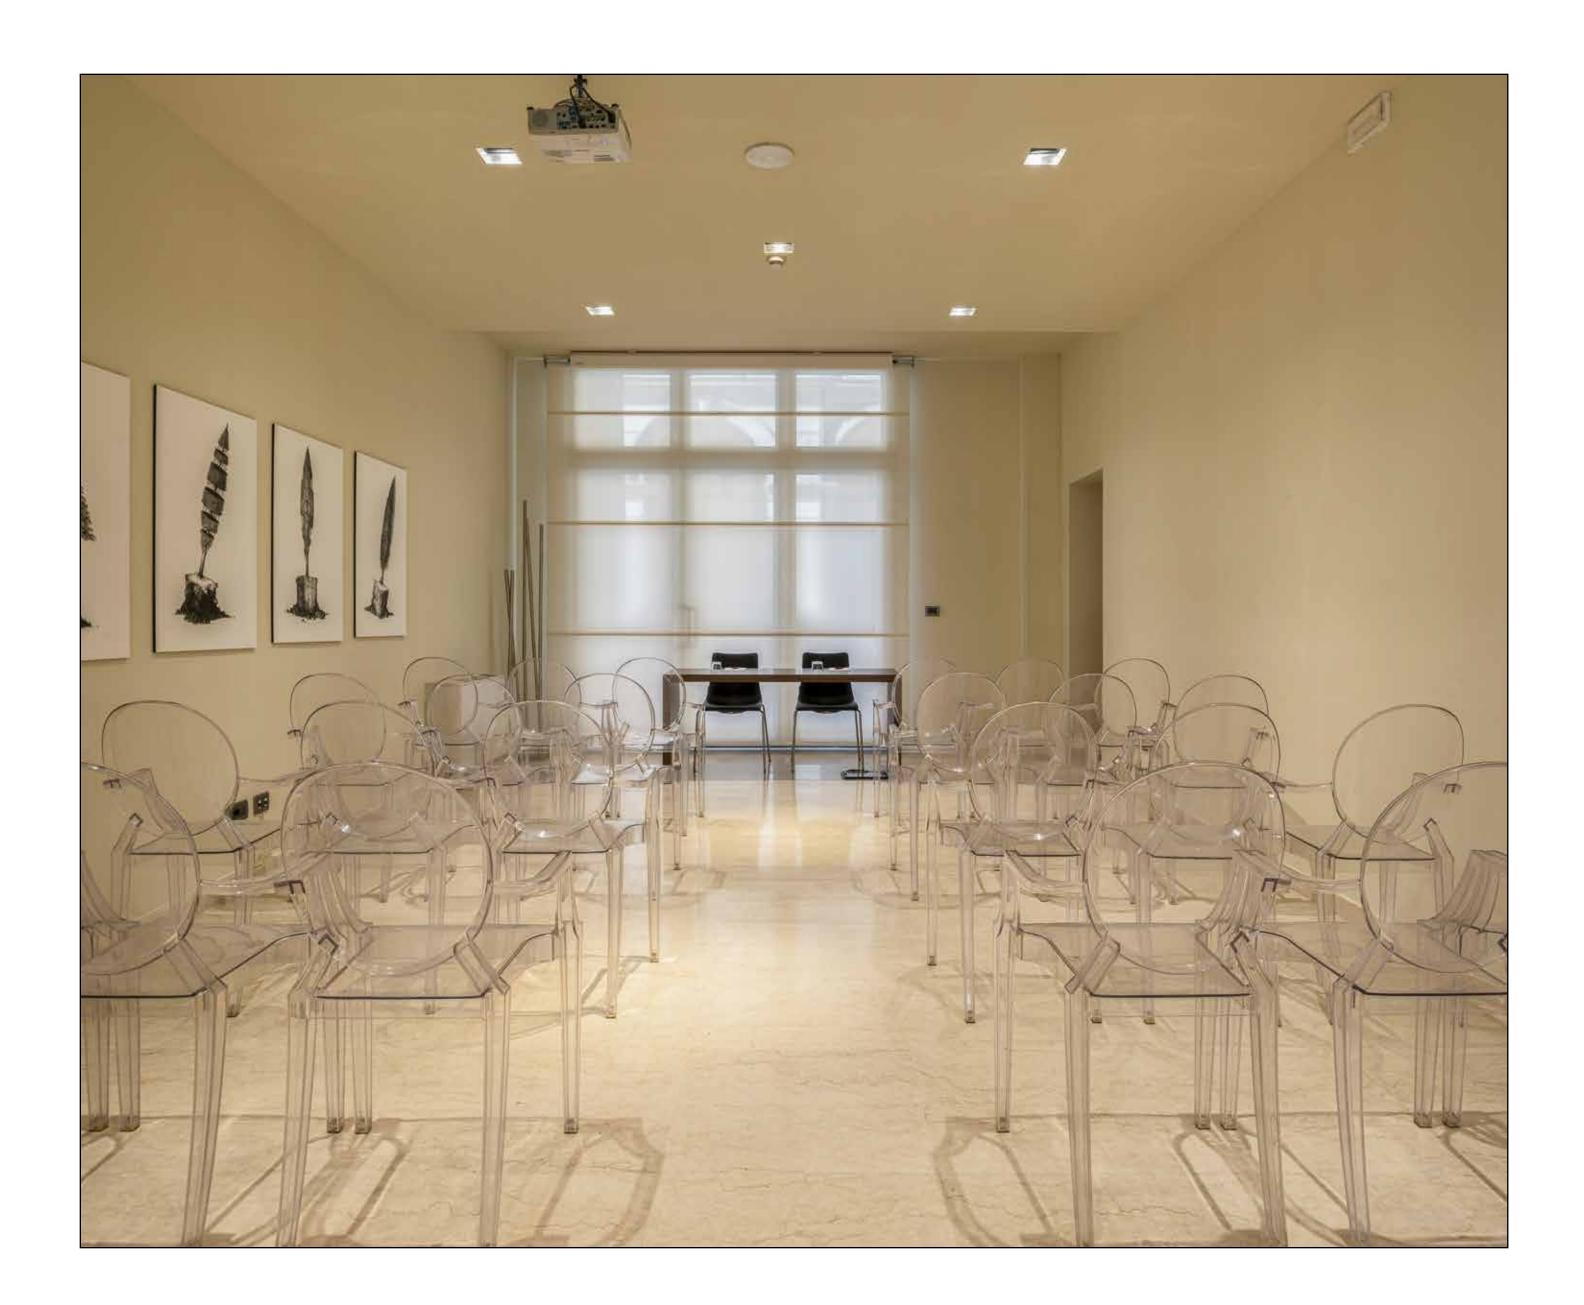

## SALA GARDEN 1

| SEATS    | Theatre Class Room Boardroom U Shape                                                                                                                                                                                                                                                                                  | 30<br>14<br>12<br>14          |
|----------|-----------------------------------------------------------------------------------------------------------------------------------------------------------------------------------------------------------------------------------------------------------------------------------------------------------------------|-------------------------------|
| SIZE     | Surface<br>Size<br>Height                                                                                                                                                                                                                                                                                             | 40 mq<br>8,34 x 6,68 m<br>3 m |
| LOCATION | Ground floor                                                                                                                                                                                                                                                                                                          |                               |
| FEATURES | 2.50 x 2.60 mt wide video projection screen and 3.200 ansi lumen video projector, with audio/video connection to your PC with vga cable. Natural and sparkling water. Pens and block notes. Flip chart. The room has neither a sound system or microphones. Hospitality desk. Natural light and independent entrance. |                               |