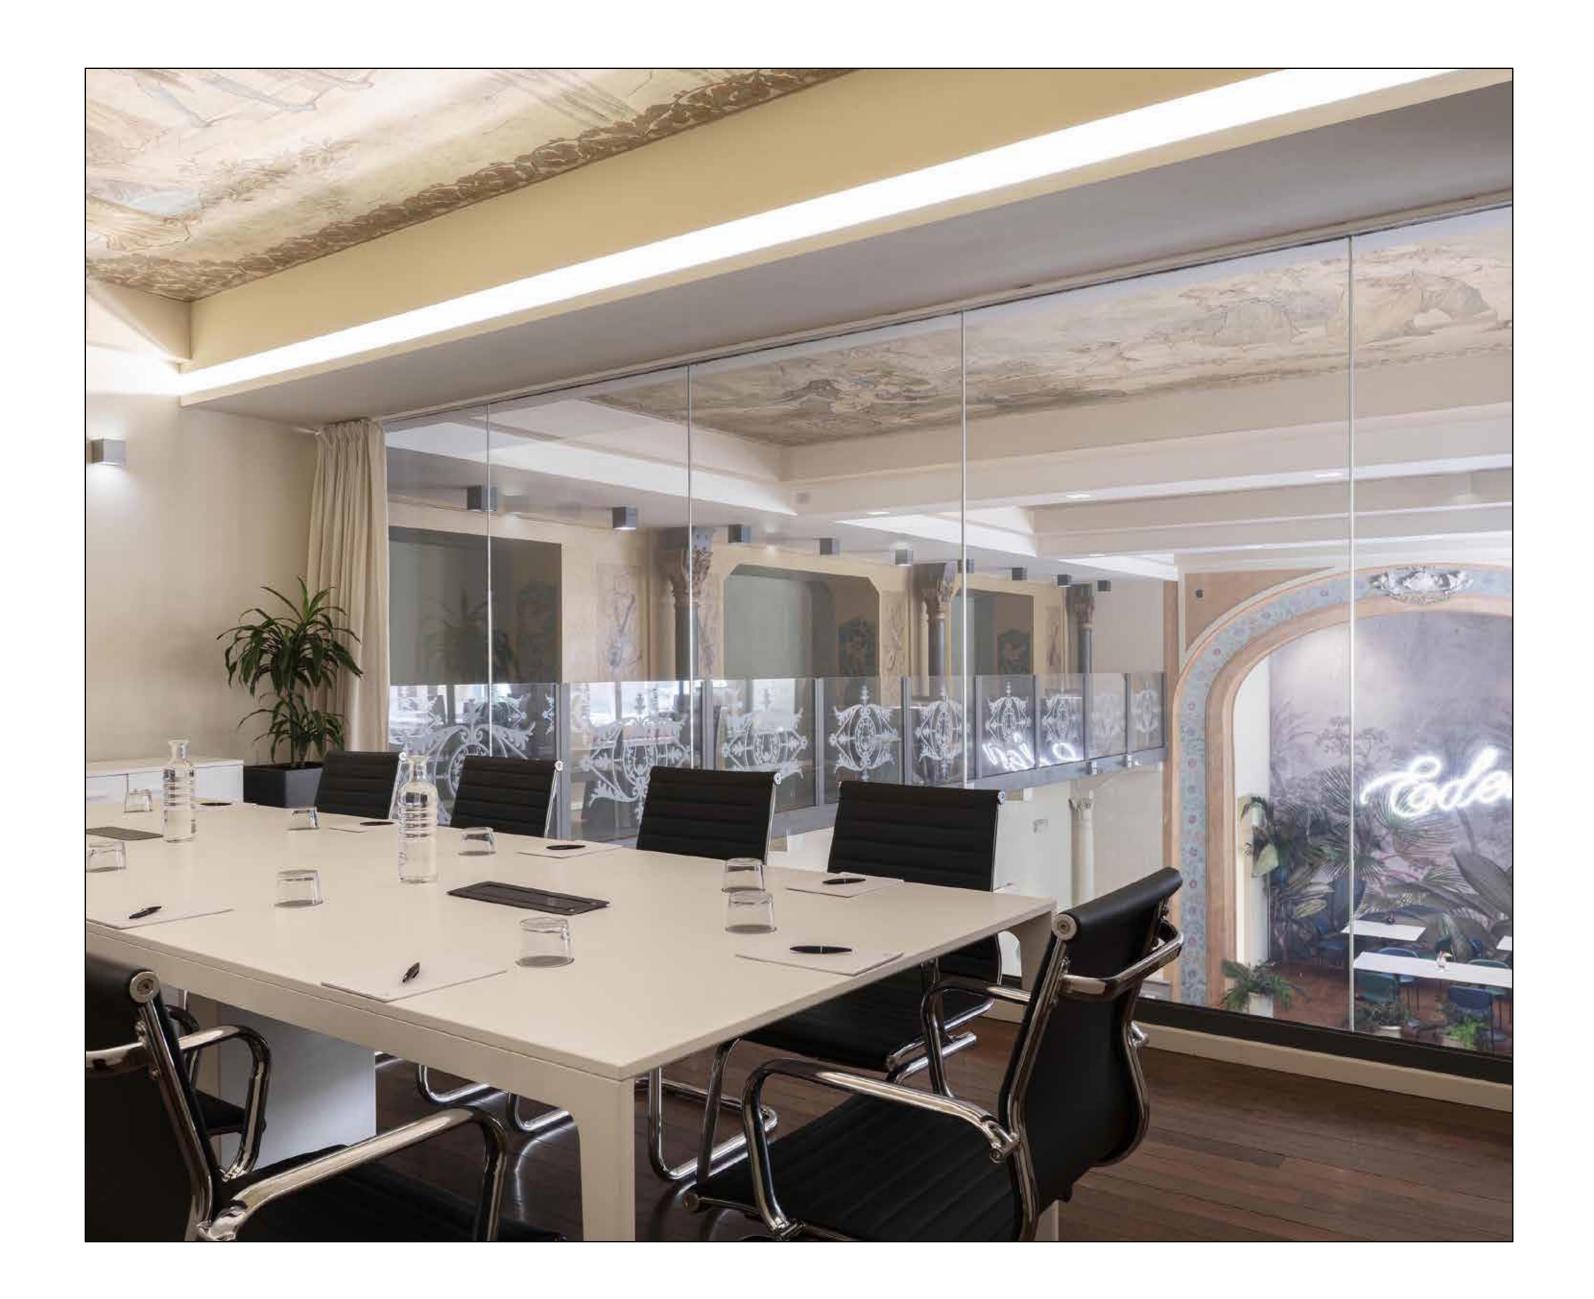

## SALA LOGGIONE

| SEATS    | Boardroom                                     | 10      |
|----------|-----------------------------------------------|---------|
| SIZE     | Surface                                       | 24 mq   |
|          | Size                                          | 6 x 4 m |
|          | Height                                        | 3 m     |
| LOCATION | First Floor                                   |         |
| FEATURES | TV LCD 65" with audio/video connection        |         |
|          | for PC through vga cable.                     |         |
|          | Meeting table provided with electrical and    |         |
|          | USB sockets. Internet Wi-fi.                  |         |
|          | Conference phone.                             |         |
|          | Water and basic stationery available on       |         |
|          | the speaker table. Flip chart.                |         |
|          | The room features no sound system nor         |         |
|          | microphones.                                  |         |
|          | Hospitality desk for participants validation. |         |
|          | Natural light.                                |         |