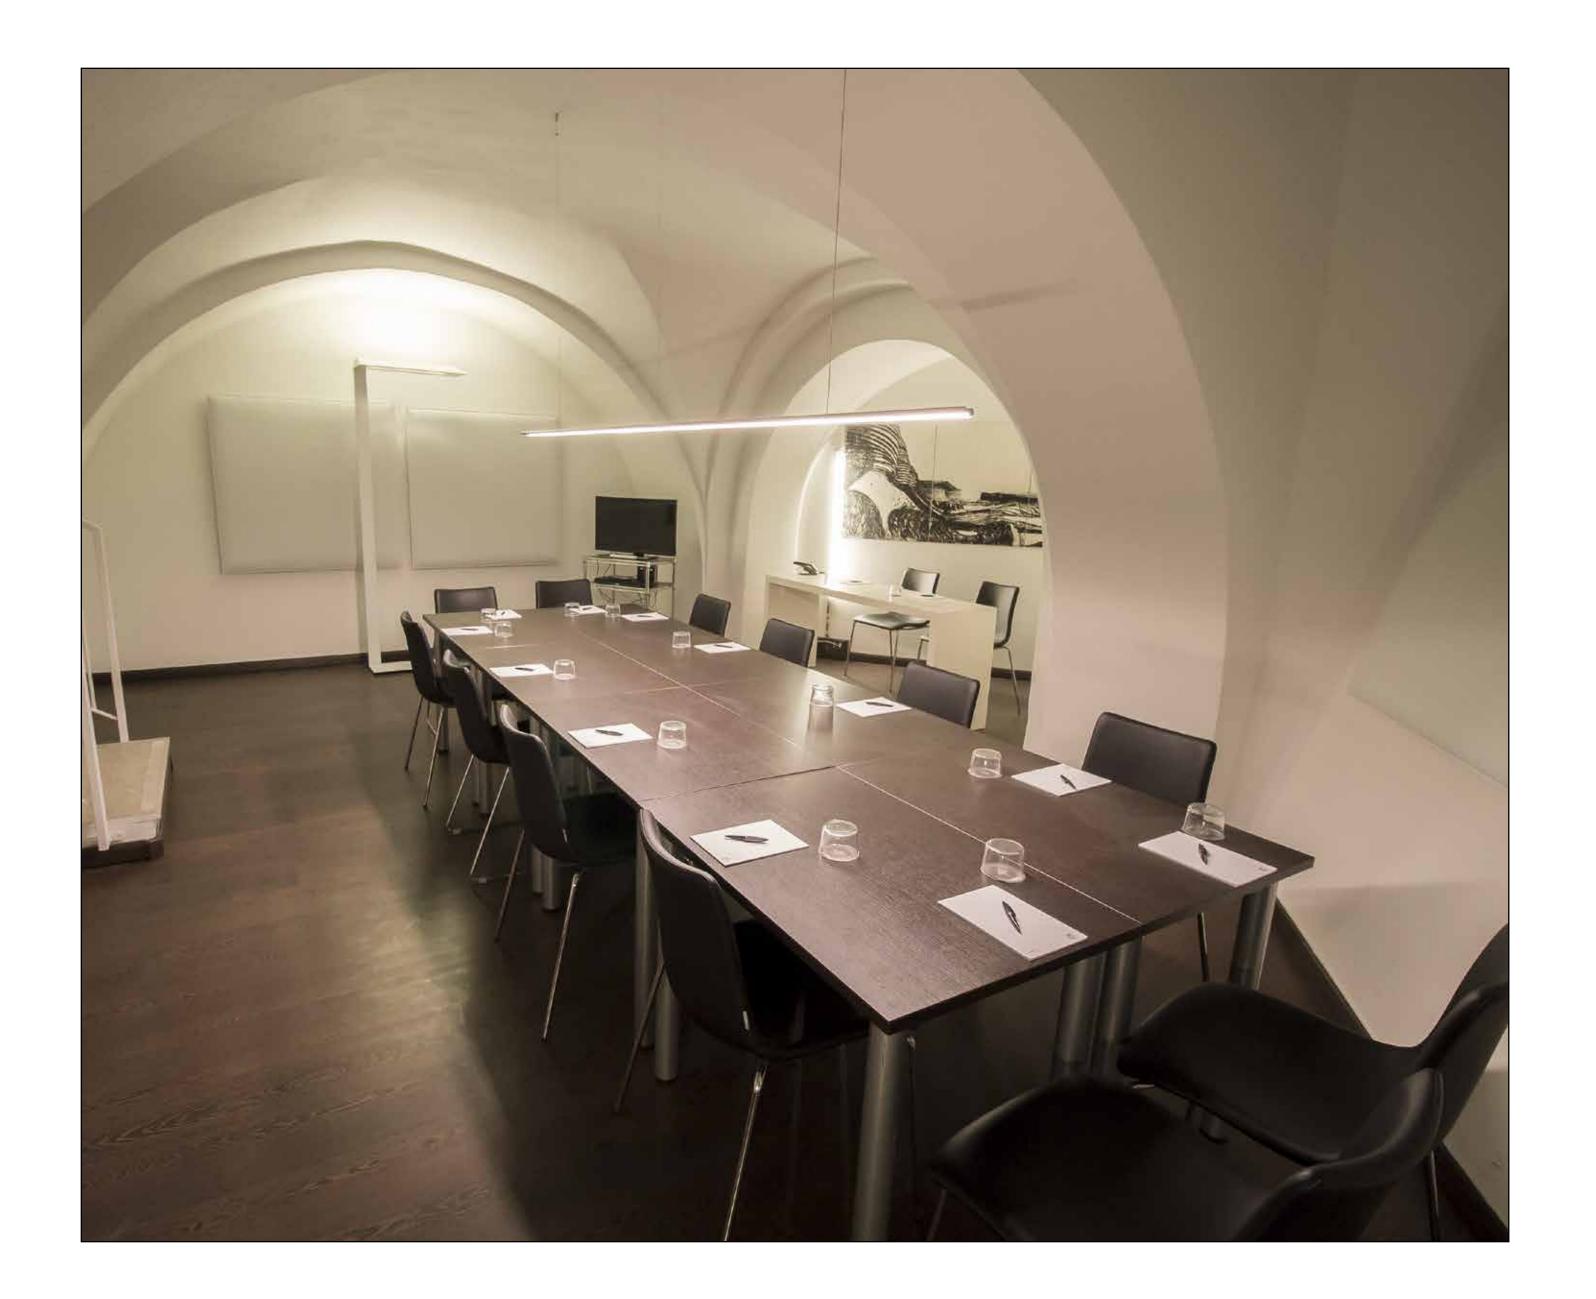

## SALA MONTAGNOLA

| SEATS    | Theatre Class Room Boardroom                                                                                                                                                                                                                             | 17<br>14<br>14            |
|----------|----------------------------------------------------------------------------------------------------------------------------------------------------------------------------------------------------------------------------------------------------------|---------------------------|
| SIZE     | Surface<br>Size<br>Height                                                                                                                                                                                                                                | 30 mq<br>8,5 x 4 m<br>3 m |
| LOCATION | First Floor                                                                                                                                                                                                                                              |                           |
| FEATURES | TV LCD 40" with audio/video connection for PC through vga cable. Internet Wi-fi. Water and basic stationery available on the speaker table. Flip chart. The room features no sound system nor microphones. Hospitality desk for participants validation. |                           |