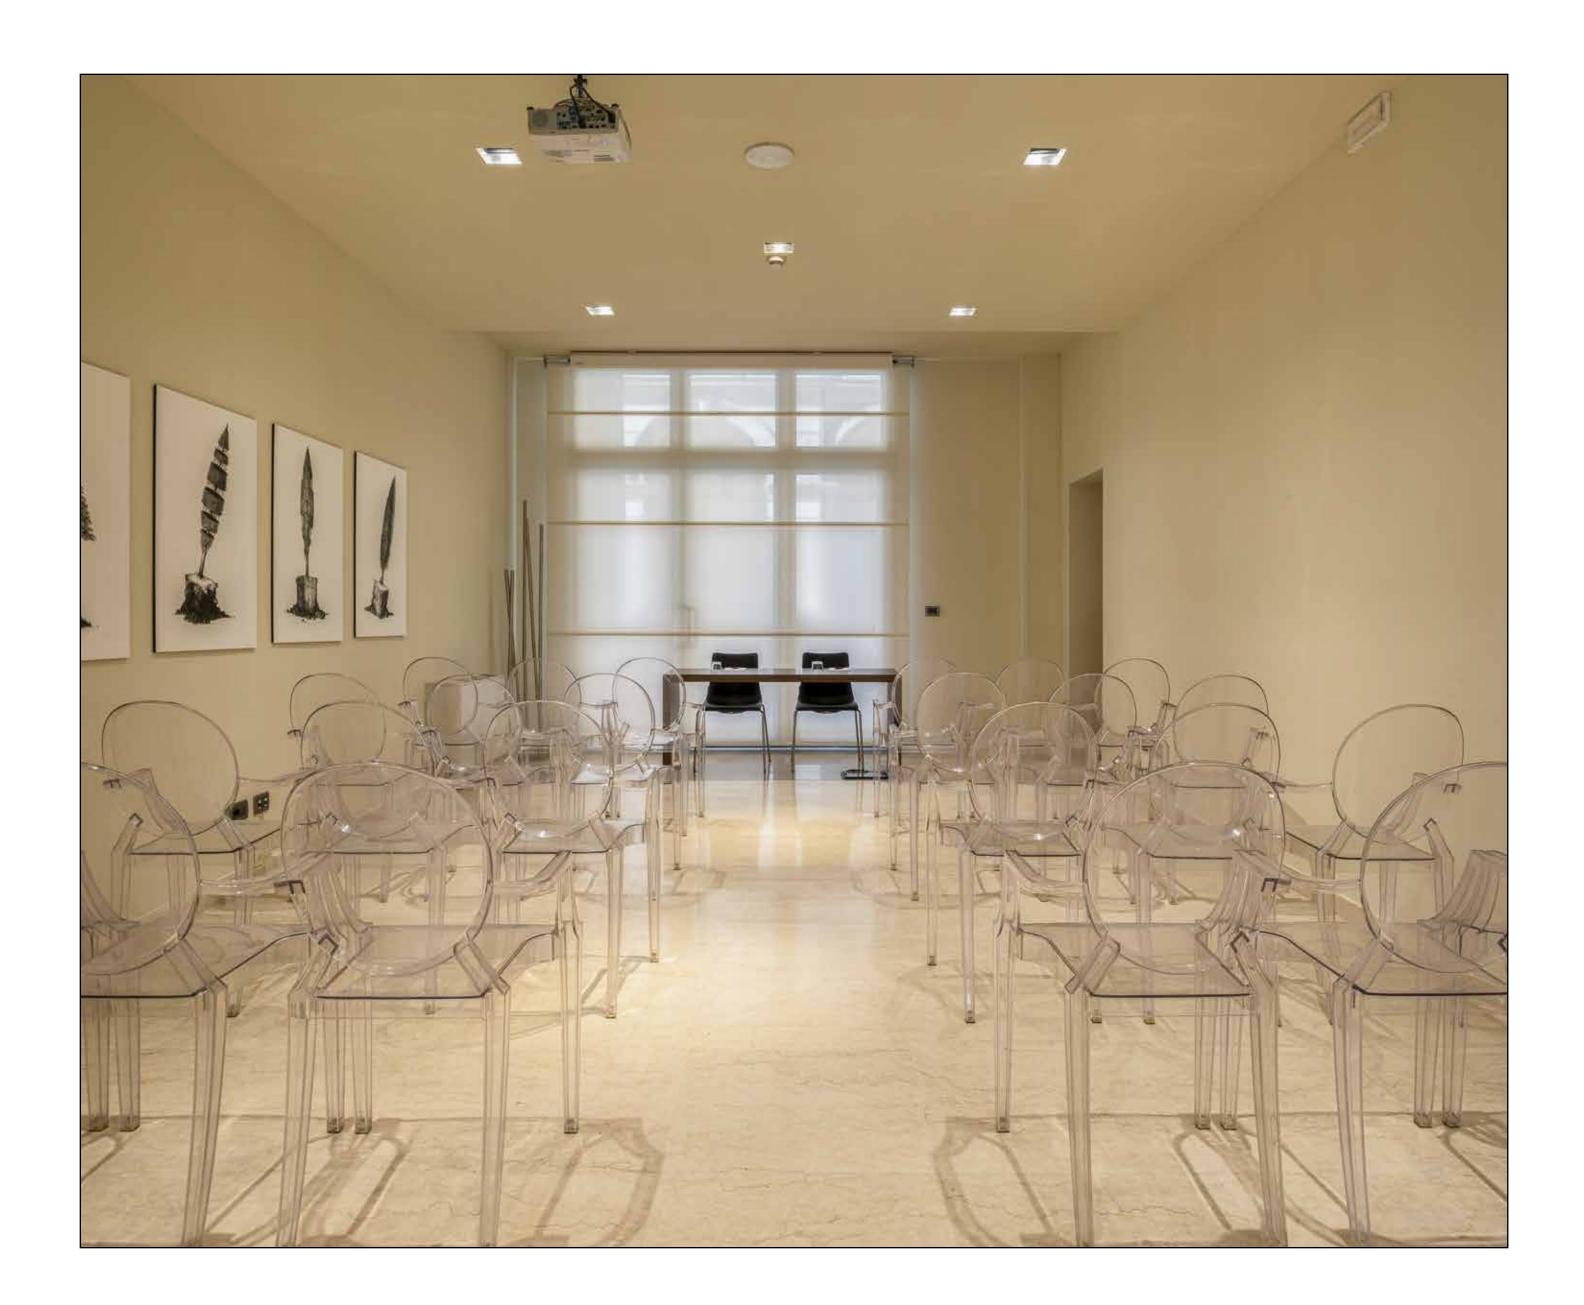

## SALA GARDEN 1

| SEATS    | Theatre Class Room Boardroom U Shape                                                                                                                                                                                                                                                                                  | 36<br>16<br>20<br>20          |
|----------|-----------------------------------------------------------------------------------------------------------------------------------------------------------------------------------------------------------------------------------------------------------------------------------------------------------------------|-------------------------------|
| SIZE     | Surface<br>Size<br>Height                                                                                                                                                                                                                                                                                             | 40 mq<br>8,34 x 6,68 m<br>3 m |
| LOCATION | Ground floor                                                                                                                                                                                                                                                                                                          |                               |
| FEATURES | 2.50 x 2.60 mt wide video projection screen and 3.200 ansi lumen video projector, with audio/video connection to your PC with vga cable. Natural and sparkling water. Pens and block notes. Flip chart. The room has neither a sound system or microphones. Hospitality desk. Natural light and independent entrance. |                               |